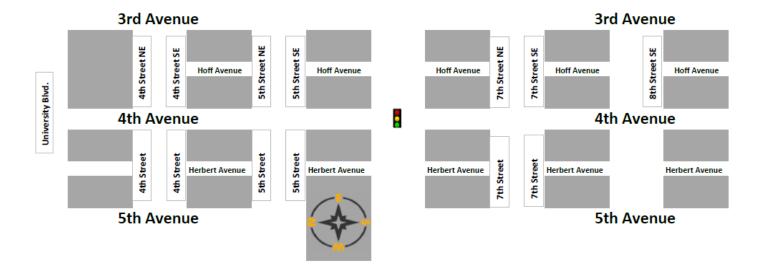

# Please Circle your Booth Location and Mark Order of Preference:

| 4th Str       | eet NE5th Str | eet NE7th Stre | eet NE                    |
|---------------|---------------|----------------|---------------------------|
| 4th Street SE | 5th Street SE | 7th Street SE  | 8 <sup>th</sup> Street SE |
| 4th Stre      | et NW5th Str  | eet NW7th Str  | eet NW                    |
| 4th Street SW | 5th Street SW | 7th Street NE  | 8th Street NE             |

Please note there is no electricity or water available on 4<sup>th</sup> Street or the North side of 8<sup>th</sup> Street. Electricity is limited on the West side of 7<sup>th</sup> Street. Contact FAMA for more information. Food trucks are only allowed on 4<sup>th</sup> Street and are not permitted on 5<sup>th</sup> or 7<sup>th</sup> Street. Requesting and paying for a specific location does not guarantee that location. Application does not guarantee acceptance.